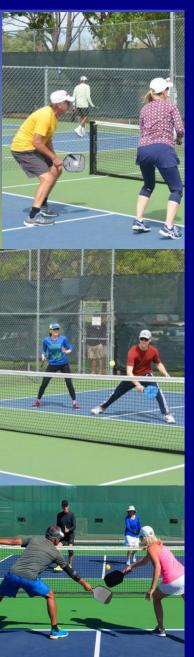

### WHAT IS PICKLEBALL?

Pickleball is a paddleball sport (similar to a racquet sport) that combines elements of badminton, table tennis, and tennis. Two or four players use solid paddles made of wood or composite materials to hit a perforated polymer ball, much like a whiffle ball, with 26-40 round holes, over a net. The sport shares features of other racquet sports: the dimensions and layout of a badminton court, and a net and rules somewhat similar to tennis, with several modifications.

Pickleball was invented in the mid 1960s as a children's backyard game. It is one of the fastest growing sports in the United States and Canada. The spread of the sport is attributed to its popularity within community centers, physical education classes, public parks, private health clubs, YMCA facilities and retirement communities.