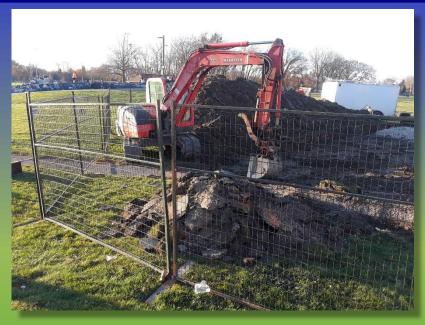

### **EXISTING CONDITIONS**

SPRAY PAD CONSTRUCTION
Fall 2020 – spring 2021
Waterplay Forest GLADE PARK, WINDSOR, ON

PROPOSED WASHROOM BUILDING Spring / Summer 2021