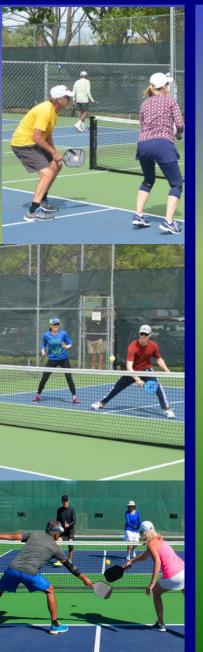

#### PROPOSED PICKLE BALL COURTS

### WHAT IS PICKLEBALL?

Pickleball is a paddleball sport (similar to a racquet sport) that combines elements of badminton, table tennis, and tennis. Two or four players use solid paddles made of wood or composite materials to hit a perforated polymer ball, much like a whiffle ball, with 26-40 round holes, over a net. The sport shares features of other racquet sports: the dimensions and layout of a badminton court, and a net and rules somewhat similar to tennis, with several modifications.

Pickleball was invented in the mid 1960s as a children's backyard game. It is one of the fastest growing sports in the United States and Canada. The spread of the sport is attributed to its popularity within community centers, physical education classes, public parks, private health clubs, YMCA facilities and retirement communities.