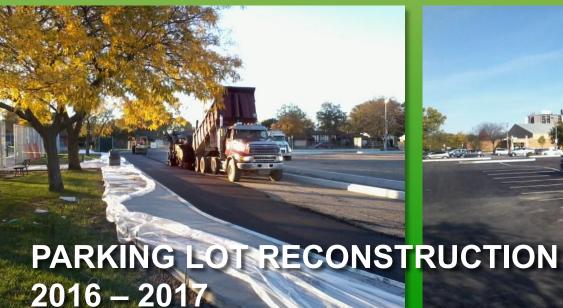

### **EXISTING CONDITIONS**

SPRAY PAD CONSTRUCTION
Fall 2020 – spring 2021
Waterplay Forest GLADE PARK, WINDSOR, ON

PROPOSED WASHROOM BUILDING Spring / Summer 2021