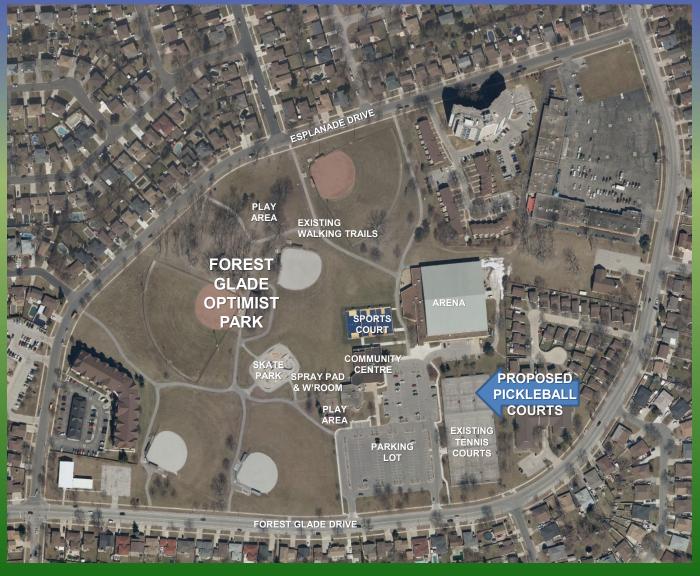

#### FOREST GLADE OPTIMIST PARK

Commonly known as: Forest Glade Park

Former/other names: None

Location: 3265 Forest Glade Drive

Property acquired: 1974

Acreage: **31.86** 

Official designation: Community Park

### **EXISTING CONDITIONS**

SPRAY PAD CONSTRUCTION
Fall 2020 – spring 2021
Waterplay Forest GLADE PARK, WINDSOR, ON

PROPOSED WASHROOM BUILDING Spring / Summer 2021

#### PROPOSED PICKLE BALL COURTS