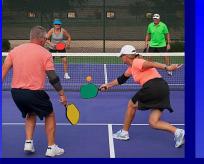

#### PROPOSED PICKLE BALL COURTS

### WHAT IS PICKLEBALL?

Pickleball is a paddleball sport (similar to a racquet sport) that combines elements of badminton, table tennis, and tennis. Two or four players use solid paddles made of wood or composite materials to hit a perforated polymer ball, much like a whiffle ball, with 26-40 round holes, over a net. The sport shares features of other racquet sports: the dimensions and layout of a badminton court, and a net and rules somewhat similar to tennis, with several modifications.

Pickleball was invented in the mid 1960s as a children's backyard game. It is one of the fastest growing sports in the United States and Canada. The spread of the sport is attributed to its popularity within community centers, physical education classes, public parks, private health clubs, YMCA facilities and retirement communities.