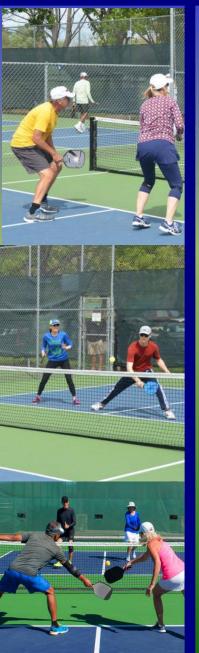

#### PROPOSED PICKLE BALL COURTS

### WHAT IS PICKLEBALL?

Pickleball is a paddleball sport (similar to a racquet sport) that combines elements of badminton, table tennis, and tennis. Two or four players use solid paddles made of wood or composite materials to hit a perforated polymer ball, much like a whiffle ball, with 26-40 round holes, over a net. The sport shares features of other racquet sports: the dimensions and layout of a badminton court, and a net and rules somewhat similar to tennis, with several modifications.

Pickleball was invented in the mid 1960s as a children's backyard game. It is one of the fastest growing sports in the United States and Canada. The spread of the sport is attributed to its popularity within community centers, physical education classes, public parks, private health clubs, YMCA facilities and retirement communities.