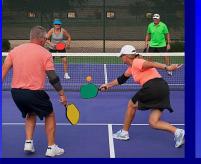

#### PROPOSED PICKLE BALL COURTS

### WHAT IS PICKLEBALL?

Pickleball is a paddleball sport (similar to a racquet sport) that combines elements of badminton, table tennis, and tennis. Two or four players use solid paddles made of wood or composite materials to hit a perforated polymer ball, much like a whiffle ball, with 26-40 round holes, over a net. The sport shares features of other racquet sports: the dimensions and layout of a badminton court, and a net and rules somewhat similar to tennis, with several modifications.

Pickleball was invented in the mid 1960s as a children's backyard game. It is one of the fastest growing sports in the United States and Canada. The spread of the sport is attributed to its popularity within community centers, physical education classes, public parks, private health clubs, YMCA facilities and retirement communities.