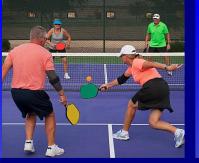

#### PROPOSED PICKLE BALL COURTS

### WHAT IS PICKLEBALL?

Pickleball is a paddleball sport (similar to a racquet sport) that combines elements of badminton, table tennis, and tennis. Two or four players use solid paddles made of wood or composite materials to hit a perforated polymer ball, much like a whiffle ball, with 26-40 round holes, over a net. The sport shares features of other racquet sports: the dimensions and layout of a badminton court, and a net and rules somewhat similar to tennis, with several modifications.

Pickleball was invented in the mid 1960s as a children's backyard game. It is one of the fastest growing sports in the United States and Canada. The spread of the sport is attributed to its popularity within community centers, physical education classes, public parks, private health clubs, YMCA facilities and retirement communities.