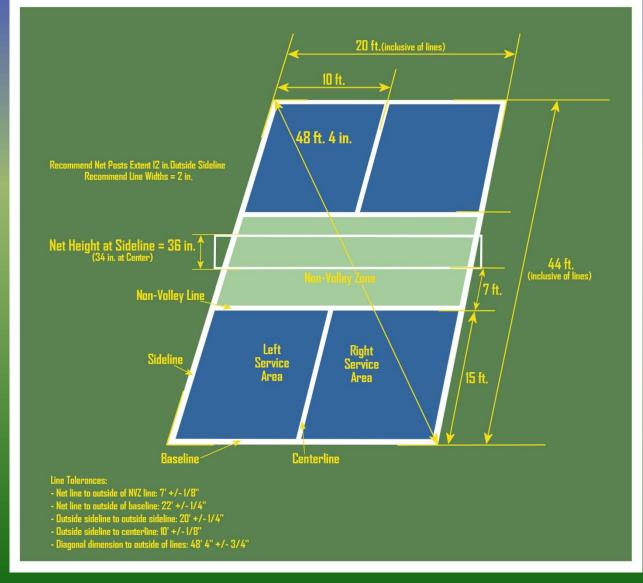

minton, table tennis, and tennis. Two or four players use solid paddles made of wood or composite materials to hit a perforated polymer ball, much like a whiffle ball, with 26-40 round holes, over a net. The sport shares features of other racquet sports: the dimensions and layout of a badminton court, and a net and rules somewhat similar to tennis, with several modifications.

Pickleball was invented in the mid 1960s as a children's backyard game. It is one of the fastest growing sports in the United States and Canada. The spread of the sport is attributed to its popularity within community centers, physical education classes, public parks, private health clubs, YMCA facilities and retirement communities.

source: https://en.wikipedia.org/wiki/Pickleball





#### **PICKLEBALL LAYOUT**











# WE WANT TO HEAR FROM YOU!!

PLEASE TAKE OUR **SURVEY** and

VISIT citywindsor.ca for UPDATES!