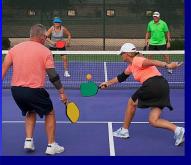

### WHAT IS PICKLEBALL?

Pickleball is a paddleball sport (similar to a racquet sport) that combines elements of badminton, table tennis, and tennis. Two or four players use solid paddles made of wood or composite materials to hit a perforated polymer ball, much like a whiffle ball, with 26-40 round holes, over a net. The sport shares features of other racquet sports: the dimensions and layout of a badminton court, and a net and rules somewhat similar to tennis, with several modifications.

Pickleball was invented in the mid 1960s as a children's backyard game. It is one of the fastest growing sports in the United States and Canada. The spread of the sport is attributed to its popularity within community centers, physical education classes, public parks, private health clubs, YMCA facilities and retirement communities.