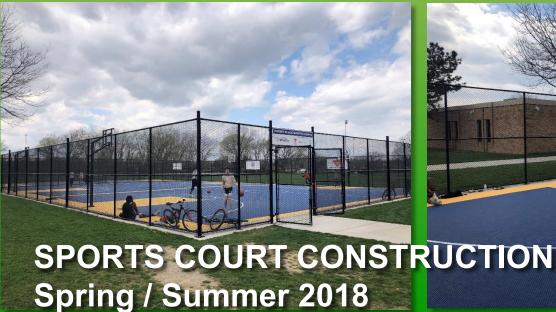

rena was twinned in 1989, and an auditorium was added.

In 1978, nine lighted, tournament style tennis courts were installed. Other facilities include a trail, a softball diamond, and a soccer field. A variety of playground equipment is also provided. Additional lands were purchased from the School Board in 1992.

In 2000, the Forest Glade Skate Park was built west of the community centre. Designed for beginner and intermediate skateboarders, the skate park features a variety of concrete ramps. Funds for the skate park were received from the Forest Glade Optimist Club, the CAW Local 444 Social Action Committee and the City of Windsor.





### **EXISTING CONDITIONS**















SPRAY PAD CONSTRUCTION
Fall 2020 – spring 2021
Waterplay Forest GLADE PARK, WINDSOR, ON











































PROPOSED WASHROOM BUILDING Spring / Summer 2021







### PARK AMENITY IMPROVEMENT PROCESS

- INVENTORY AND ANALYSIS OF EXISTING CONDITIONS
- **▶ PUBLIC CONSULTATION MEETING TO SHARE IDEAS** 
  - INCORPORATE IDEAS INTO THE PARK





#### PROPOSED PICKLE BALL COURTS











### WHAT IS PICKLEBALL?

Pickleball is a paddleball sport (similar to a racquet sport) that combines elements of badminton, table tennis, and tennis. Two or four players use solid paddles made of wood or composite materials to hit a perforated polymer ball, much like a whiffle ball, with 26-40 round holes, over a net. The sport shares features of other racquet sports: the dimensions and layout of a badminton court, and a net and rules somewhat similar to tennis, with several modifications.

Pick