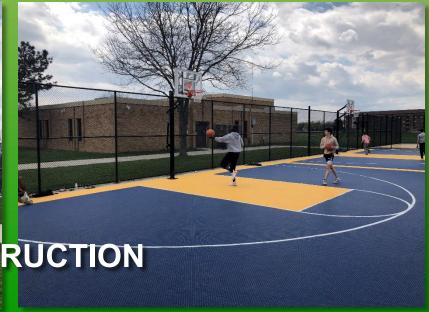

na was twinned in 1989, and an auditorium was added.

In 1978, nine lighted, tournament style tennis courts were installed. Other facilities include a trail, a softball diamond, and a soccer field. A variety of playground equipment is also provided. Additional lands were purchased from the School Board in 1992.

In 2000, the Forest Glade Skate Park was built west of the community centre. Designed for beginner and intermediate skateboarders, the skate park features a variety of concrete ramps. Funds for the skate park were received from the Forest Glade Optimist Club, the CAW Local 444 Social Action Committee and the City of Windsor.





### **EXISTING CONDITIONS**















SPRAY PAD CONSTRUCTION
Fall 2020 – spring 2021
Waterplay Forest GLADE PARK, WINDSOR, ON











































PROPOSED WASHROOM BUILDING Spring / Summer 2021







### PARK AMENITY IMPROVEMENT PROCESS

- INVENTORY AND ANALYSIS OF EXISTING CONDITIONS
- **▶ PUBLIC CONSULTATION MEETING TO SHARE IDEAS** 
  - INCORPORATE IDEAS INTO THE PARK





#### PROPOSED PICKLE BALL COURTS











### WHAT IS PICKLEBALL?

Pickleball is a paddleball sport (similar to a racquet sport) that combines elements of badminton, table tennis, and tennis. Two or four players use solid paddles made of wood or composite materials to hit a perforated polymer ball, much like a whiffle ball, with 26-40 round holes, over a net. The sport shares features of other racquet sports: the dimensions and layout of a badminton court, and a net and rules somewhat similar to tennis, with several modifications.

Pickle