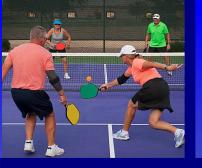

### WHAT IS PICKLEBALL?

Pickleball is a paddleball sport (similar to a racquet sport) that combines elements of badminton, table tennis, and tennis. Two or four players use solid paddles made of wood or composite materials to hit a perforated polymer ball, much like a whiffle ball, with 26-40 round holes, over a net. The sport shares features of other racquet sports: the dimensions and layout of a badminton court, and a net and rules somewhat similar to tennis, with several modifications.

Pickleball was invented in the mid 1960s as a children's backyard game. It is one of the fastest growing sports in the United States and Canada. The spread of the sport is attributed to its popularity within community centers, physical education classes, public parks, private health clubs, YMCA facilities and retirement communities.