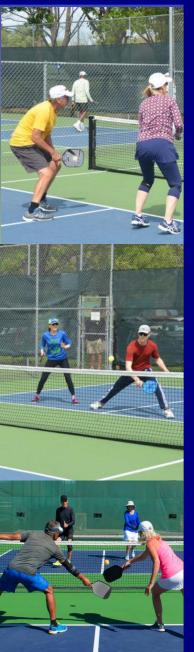

#### PROPOSED PICKLE BALL COURTS

### WHAT IS PICKLEBALL?

Pickleball is a paddleball sport (similar to a racquet sport) that combines elements of badminton, table tennis, and tennis. Two or four players use solid paddles made of wood or composite materials to hit a perforated polymer ball, much like a whiffle ball, with 26-40 round holes, over a net. The sport shares features of other racquet sports: the dimensions and layout of a badminton court, and a net and rules somewhat similar to tennis, with several modifications.

Pickleball was invented in the mid 1960s as a children's backyard game. It is one of the fastest growing sports in the United States and Canada. The spread of the sport is attributed to its popularity within community centers, physical education classes, public parks, private health clubs, YMCA facilities and retirement communities.