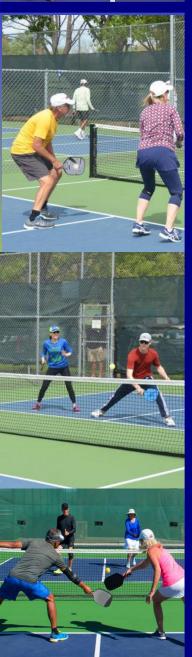

### WHAT IS PICKLEBALL?

Pickleball is a paddleball sport (similar to a racquet sport) that combines elements of badminton, table tennis, and tennis. Two or four players use solid paddles made of wood or composite materials to hit a perforated polymer ball, much like a whiffle ball, with 26-40 round holes, over a net. The sport shares features of other racquet sports: the dimensions and layout of a badminton court, and a net and rules somewhat similar to tennis, with several modifications.

Pickleball was invented in the mid 1960s as a children's backyard game. It is one of the fastest growing sports in the United States and Canada. The spread of the sport is attributed to its popularity within community centers, physical education classes, public parks, private health clubs, YMCA facilities and retirement communities.