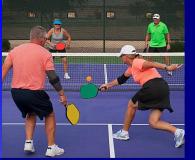

### WHAT IS PICKLEBALL?

Pickleball is a paddleball sport (similar to a racquet sport) that combines elements of badminton, table tennis, and tennis. Two or four players use solid paddles made of wood or composite materials to hit a perforated polymer ball, much like a whiffle ball, with 26-40 round holes, over a net. The sport shares features of other racquet sports: the dimensions and layout of a badminton court, and a net and rules somewhat similar to tennis, with several modifications.

Pickleball was invented in the mid 1960s as a children's backyard game. It is one of the fastest growing sports in the United States and Canada. The spread of the sport is attributed to its popularity within community centers, physical education classes, public parks, private health clubs, YMCA facilities and retirement communities.