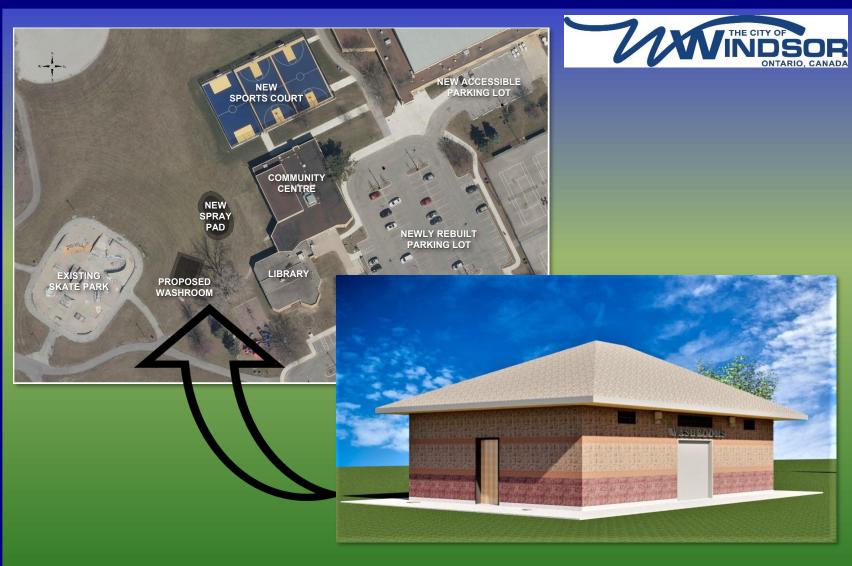

### **EXISTING CONDITIONS**

SPRAY PAD CONSTRUCTION
Fall 2020 – spring 2021
Waterplay Forest GLADE PARK, WINDSOR, ON

PROPOSED WASHROOM BUILDING Spring / Summer 2021