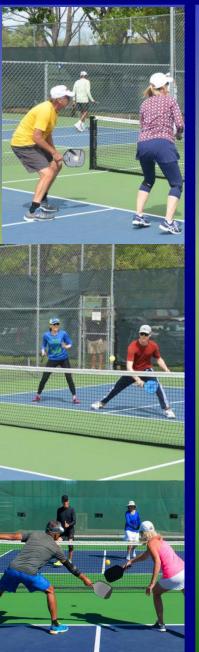

#### PROPOSED PICKLE BALL COURTS

### WHAT IS PICKLEBALL?

Pickleball is a paddleball sport (similar to a racquet sport) that combines elements of badminton, table tennis, and tennis. Two or four players use solid paddles made of wood or composite materials to hit a perforated polymer ball, much like a whiffle ball, with 26-40 round holes, over a net. The sport shares features of other racquet sports: the dimensions and layout of a badminton court, and a net and rules somewhat similar to tennis, with several modifications.

Pickleball was invented in the mid 1960s as a children's backyard game. It is one of the fastest growing sports in the United States and Canada. The spread of the sport is attributed to its popularity within community centers, physical education classes, public parks, private health clubs, YMCA facilities and retirement communities.