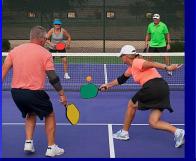

#### PROPOSED PICKLE BALL COURTS

### WHAT IS PICKLEBALL?

Pickleball is a paddleball sport (similar to a racquet sport) that combines elements of badminton, table tennis, and tennis. Two or four players use solid paddles made of wood or composite materials to hit a perforated polymer ball, much like a whiffle ball, with 26-40 round holes, over a net. The sport shares features of other racquet sports: the dimensions and layout of a badminton court, and a net and rules somewhat similar to tennis, with several modifications.

Pickleball was invented in the mid 1960s as a children's backyard game. It is one of the fastest growing sports in the United States and Canada. The spread of the sport is attributed to its popularity within community centers, physical education classes, public parks, private health clubs, YMCA facilities and retirement communities.