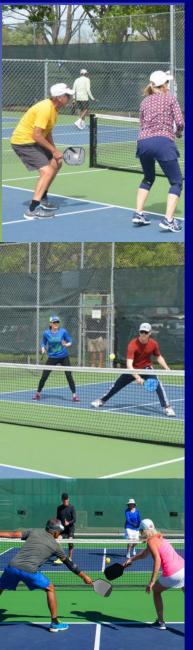

### WHAT IS PICKLEBALL?

Pickleball is a paddleball sport (similar to a racquet sport) that combines elements of badminton, table tennis, and tennis. Two or four players use solid paddles made of wood or composite materials to hit a perforated polymer ball, much like a whiffle ball, with 26-40 round holes, over a net. The sport shares features of other racquet sports: the dimensions and layout of a badminton court, and a net and rules somewhat similar to tennis, with several modifications.

Pickleball was invented in the mid 1960s as a children's backyard game. It is one of the fastest growing sports in the United States and Canada. The spread of the sport is attributed to its popularity within community centers, physical education classes, public parks, private health clubs, YMCA facilities and retirement communities.

#### **PICKLEBALL LAYOUT**