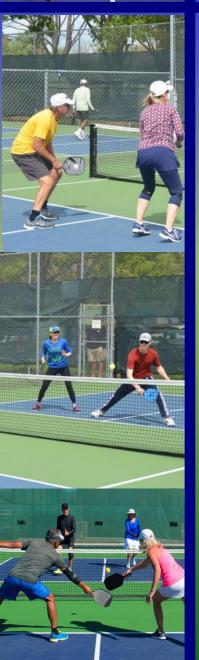

### WHAT IS PICKLEBALL?

Pickleball is a paddleball sport (similar to a racquet sport) that combines elements of badminton, table tennis, and tennis. Two or four players use solid paddles made of wood or composite materials to hit a perforated polymer ball, much like a whiffle ball, with 26-40 round holes, over a net. The sport shares features of other racquet sports: the dimensions and layout of a badminton court, and a net and rules somewhat similar to tennis, with several modifications.

Pickleball was invented in the mid 1960s as a children's backyard game. It is one of the fastest growing sports in the United States and Canada. The spread of the sport is attributed to its popularity within community centers, physical education classes, public parks, private health clubs, YMCA facilities and retirement communities.