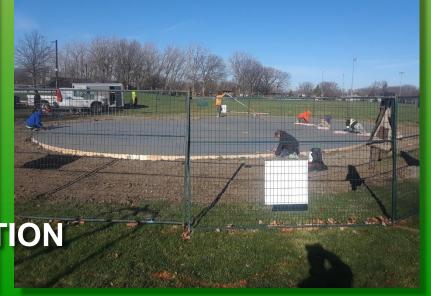

### **EXISTING CONDITIONS**

SPRAY PAD CONSTRUCTION
Fall 2020 – spring 2021
Waterplay Forest GLADE PARK, WINDSOR, ON

PROPOSED WASHROOM BUILDING Spring / Summer 2021