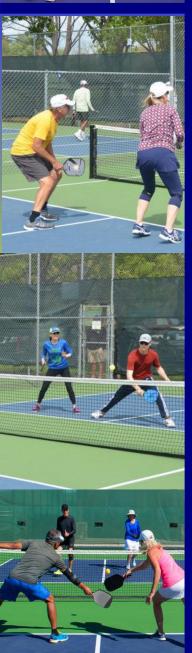

#### PROPOSED PICKLE BALL COURTS

### WHAT IS PICKLEBALL?

Pickleball is a paddleball sport (similar to a racquet sport) that combines elements of badminton, table tennis, and tennis. Two or four players use solid paddles made of wood or composite materials to hit a perforated polymer ball, much like a whiffle ball, with 26-40 round holes, over a net. The sport shares features of other racquet sports: the dimensions and layout of a badminton court, and a net and rules somewhat similar to tennis, with several modifications.

Pickleball was invented in the mid 1960s as a children's backyard game. It is one of the fastest growing sports in the United States and Canada. The spread of the sport is attributed to its popularity within community centers, physical education classes, public parks, private health clubs, YMCA facilities and retirement communities.