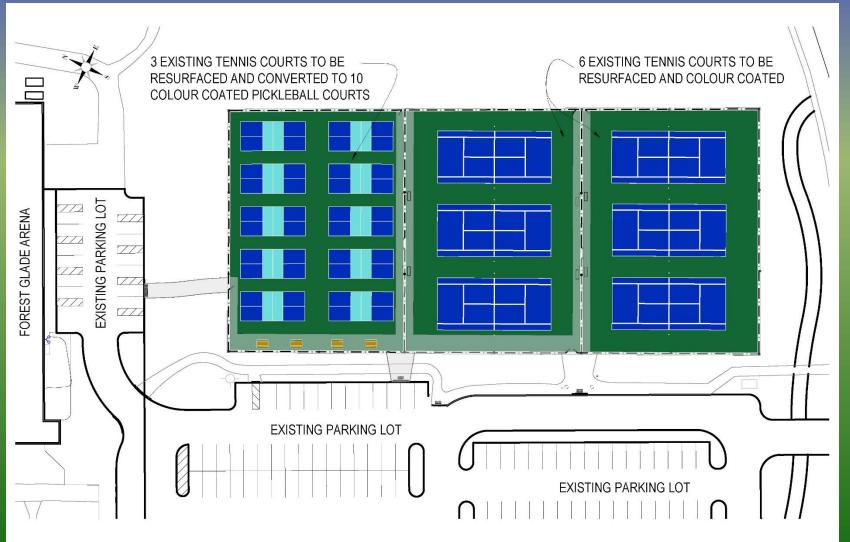

School Board in 1992.

In 2000, the Forest Glade Skate Park was built west of the community centre. Designed for beginner and intermediate skateboarders, the skate park features a variety of concrete ramps. Funds for the skate park were received from the Forest Glade Optimist Club, the CAW Local 444 Social Action Committee and the City of Windsor.





### **EXISTING CONDITIONS**















SPRAY PAD CONSTRUCTION
Fall 2020 – spring 2021
Waterplay Forest GLADE PARK, WINDSOR, ON











































PROPOSED WASHROOM BUILDING Spring / Summer 2021







### PARK AMENITY IMPROVEMENT PROCESS

- INVENTORY AND ANALYSIS OF EXISTING CONDITIONS
- **▶ PUBLIC CONSULTATION MEETING TO SHARE IDEAS** 
  - INCORPORATE IDEAS INTO THE PARK





#### PROPOSED PICKLE BALL COURTS











### WHAT IS PICKLEBALL?

Pickleball is a paddleball sport (similar to a racquet sport) that combines elements of badminton, table tennis, and tennis. Two or four players use solid paddles made of wood or composite materials to hit a perforated polymer ball, much like a whiffle ball, with 26-40 round holes, over a net. The sport shares features of other racquet sports: the dimensions and layout of a badminton court, and a net and rules somewhat similar to tennis, with several modifications.

Pickleball was invented in the mid 1960s as a children's backyard game. It is one of the fastest growing sports in the United States and Canada. The spread of the sport is attributed to its popularity within community centers, physical education classes, public parks, private health clubs, YMCA