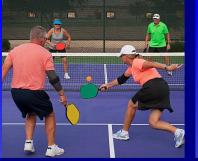

#### PROPOSED PICKLE BALL COURTS

### WHAT IS PICKLEBALL?

Pickleball is a paddleball sport (similar to a racquet sport) that combines elements of badminton, table tennis, and tennis. Two or four players use solid paddles made of wood or composite materials to hit a perforated polymer ball, much like a whiffle ball, with 26-40 round holes, over a net. The sport shares features of other racquet sports: the dimensions and layout of a badminton court, and a net and rules somewhat similar to tennis, with several modifications.

Pickleball was invented in the mid 1960s as a children's backyard game. It is one of the fastest growing sports in the United States and Canada. The spread of the sport is attributed to its popularity within community centers, physical education classes, public parks, private health clubs, YMCA facilities and retirement communities.